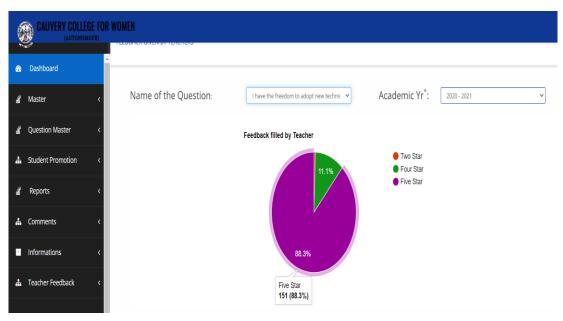

8. The college has given me full freedom to adopt new techniques / strategies of teaching such as group discussion, seminar presentations and learners participation

|              | CAUVERY COLLEG    |   | YOMEN                 |                                                              |                                                  |             |   |
|--------------|-------------------|---|-----------------------|--------------------------------------------------------------|--------------------------------------------------|-------------|---|
| ŵ            | Dashboard         | - |                       |                                                              |                                                  |             |   |
| Jan Star     | Master            | ٢ | Name of the Question: | The college has given me full freedom to $\  \   \checkmark$ | Academic Yr*:                                    | 2020 - 2021 | v |
| <b>M</b>     | Question Master   | ۲ |                       | Feedback filled by Teacher                                   |                                                  |             |   |
| *            | Student Promotion | < |                       |                                                              | <ul> <li>One Star</li> <li>Three Star</li> </ul> |             |   |
| Marka Sec. 1 | Reports           | ٢ |                       |                                                              | <ul> <li>Four Star</li> <li>Five Star</li> </ul> |             |   |
| *            | Comments          | < |                       |                                                              |                                                  |             |   |
|              | Informations      | ٢ |                       | 92.9%                                                        |                                                  |             |   |
| *            | Teacher Feedback  | < |                       | Five Star<br>158 (92.9%)                                     |                                                  |             |   |
|              |                   |   |                       |                                                              |                                                  |             |   |