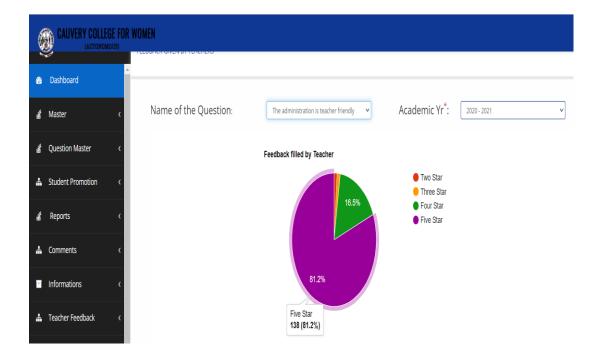

## 13. The administration is teacher friendly

14. The college provides adequate opportunities and support to faculty members for upgrading their skills and qualifications.

| Ø  | CAUVERY COLLEG    |    | MEN<br>Dediterrighten die ferschiefe |                                        |                                                   |             |   |
|----|-------------------|----|--------------------------------------|----------------------------------------|---------------------------------------------------|-------------|---|
| æ  | Dashboard         | -  |                                      |                                        |                                                   |             |   |
| Å  | Master            | ۲. | Name of the Question:                | The college provides adequate opportur | Academic Yr*:                                     | 2020 - 2021 | v |
| J. | Question Master   | <  |                                      | Feedback filled by Teacher             |                                                   |             |   |
| *  | Student Promotion | <  |                                      | 7%                                     | <ul> <li>Three Star</li> <li>Four Star</li> </ul> |             |   |
| Å  | Reports           | <  |                                      |                                        | Five Star                                         |             |   |
| #  | Comments          | <  |                                      | 92.4%                                  |                                                   |             |   |
| -  | Informations      | ٢  |                                      |                                        |                                                   |             |   |
| *  | Teacher Feedback  | <  |                                      | Five Star<br>158 (92.4%)               |                                                   |             |   |