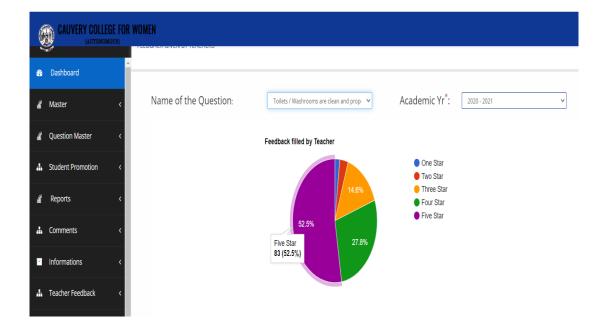

15. ICT facilities in the college are adequate and satisfactory.

16. Separate space in the college Canteen is available for teachers

17. Toilets / Washrooms are clean and properly maintained.

18. The classrooms are clean and well maintained.