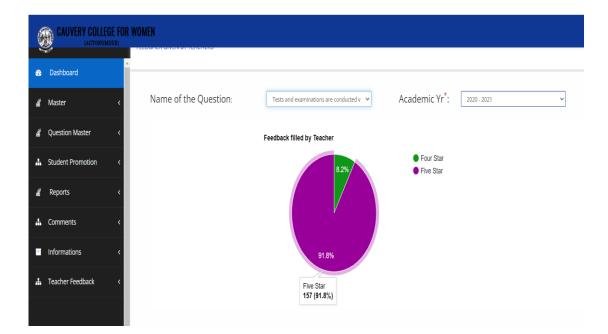

11. Tests and examinations are conducted well in time with proper coverage of all units in the syllabus.

12. The prescribed text books and reference are available in the library and an e-resources