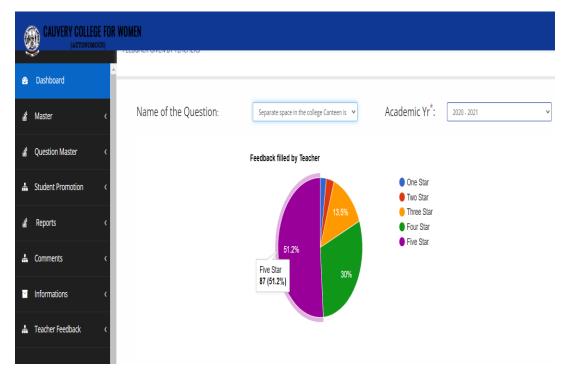

15. ICT facilities in the college are adequate and satisfactory.

16. Separate space in the college Canteen is available for teachers

17. Toilets / Washrooms are clean and properly maintained.

18. The classrooms are clean and well maintained.