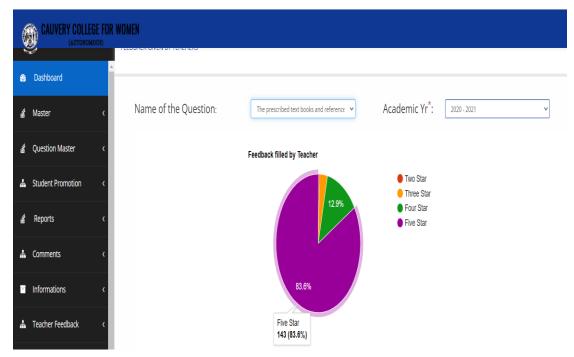

11. Tests and examinations are conducted well in time with proper coverage of all units in the syllabus.

12. The prescribed text books and reference are available in the library and an e-resources